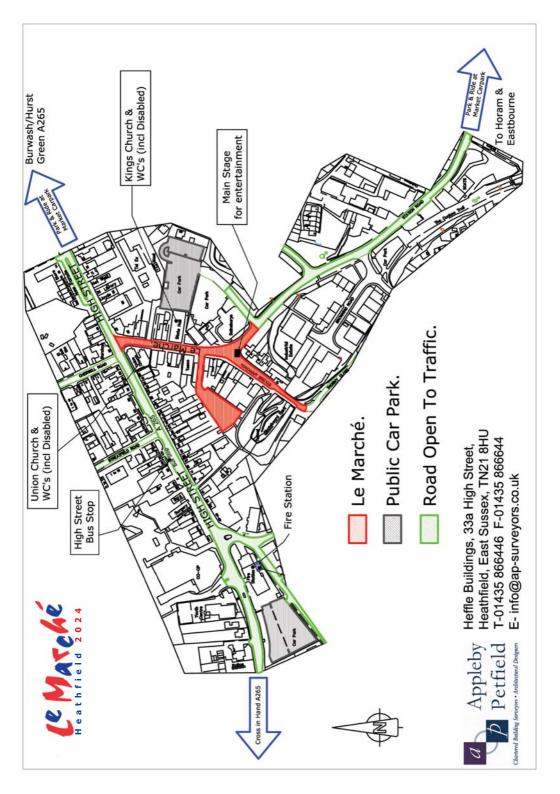

#### **Programme of events**

| 06.00: | Station Road and Station | on Approach will CLOSE TO TRAFFIC. |
|--------|--------------------------|------------------------------------|
|--------|--------------------------|------------------------------------|

**10.00 – 16.00:** Stalls open for business. Kings Church (the State Hall) and Union Church open their doors to host entertainment and provide refreshment and toilet facilities. .

FRFF PARK & RIDF to the event from the Market Car Park

#### 16.00: LE MARCHÉ CLOSES.

Stalls will close for business and pack up.

ALL VEHICLES MUST BE CLEARED FROM THE PARK AND RIDE CAR PARK BY 17.30 HOURS AS THE GATES WILL BE LOCKED.

**18.00:** Station Road and Station Approach will re-open to traffic.

Toilet facilities are available at the State Hall (Kings Church) and the Union Church.

LAST PARK AND RIDE SHUTTLE WILL LEAVE THE HIGH STREET AT 16.45