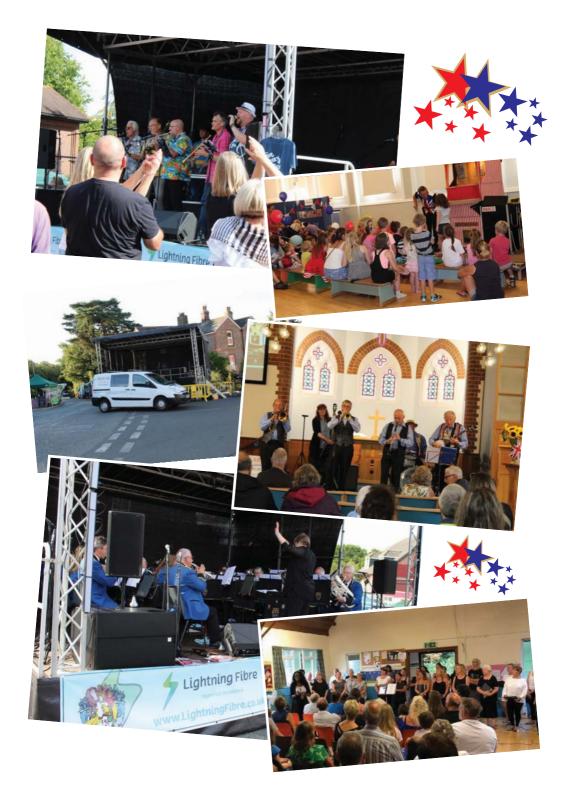

#### Free Entertainment On the Stage, 09.50 - 16.00:

09.50 - 10.35:

14.20 - 14.35:

14.40 - 16.00:

|                | in the swing of things.                                                                                                                                                                             |
|----------------|-----------------------------------------------------------------------------------------------------------------------------------------------------------------------------------------------------|
| 10.45 - 11.20: | The ever popular <b>CAKE &amp; WINE CLUB CHOIR</b> will treat you to more uplifting songs you will recognise.                                                                                       |
| 11.30 - 12.10: | <b>HEATHFIELD SILVER BAND</b> are here this year and, like Warbleton, their mission is to keep your toes tapping.                                                                                   |
| 12.20 - 12.50: | The <b>SUSSEX STOMPERS JAZZ BAND,</b> always popular here at Le Marché, will play in front of the stage (weather permitting). They will already have played in the Union Church from 11.00 - 11.40. |
| 13.00 - 14.15: | Celebrating 50 years since ABBA won the Eurovision Song Contest, ABBA tribute band                                                                                                                  |

ABBA'S ANGELS will recreate their numerous hits.

and Soul to Heathfield. It's not over until they've played Geno!

WARBLETON BRASS BAND will welcome you with upbeat, popular music to get you

A short session in front of the stage with BARRY RANDALL (Zumba dance fit fiesta).

Once again, complete with horn section, The FAT BELLY JONES BAND bring their Ska

# Union Church, open throughout for refreshments and always popular with those who like to hide from the crowds. Entertainment as below:

11.00 - 11.40: The SUSSEX STOMPERS JAZZ BAND. When they've finished here they will play in front of

the main stage at about 12.20.

12.00 - 13.15: Returning after appearing here a year or two ago, the saxophone quartet

SAXONYMOUS.

13.20 - 14.30: New to Le Marché, a duo with a wide ranging repertoire, TWICE DAILEY

#### State Hall (Kings Church), coffee shop open for refreshments with children's entertainment as below:

10.30 - 11.00: MARCO THE MAGICIAN entertains the children.

11.30 - 12.00: ANDY BOSCO entertains the children.

12.30 - 13.00: MARCO THE MAGICIAN entertains the children.

13.30 - 14.00: ANDY BOSCO entertains the children.

When not in the State Hall, which is the main fixed venue for children's entertainment, Andy Bosco and Marco the Magician tour the closed streets entertaining. Marco and Andy Bosco are professional children's entertainers.