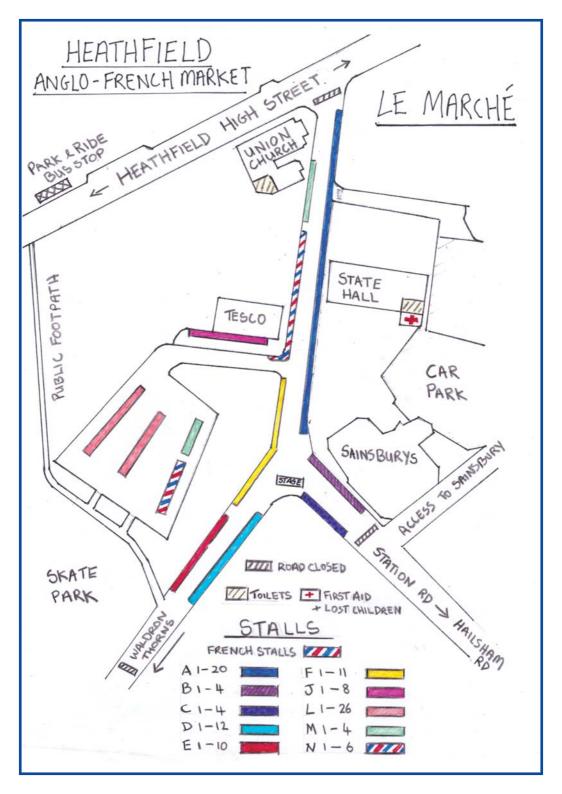

#### **STALLS**

#### LOCATION MAP ON NEXT PAGE

| J2 | Allura Craft | Earrings, yarn and rope necklaces |
|----|--------------|-----------------------------------|
|    |              |                                   |