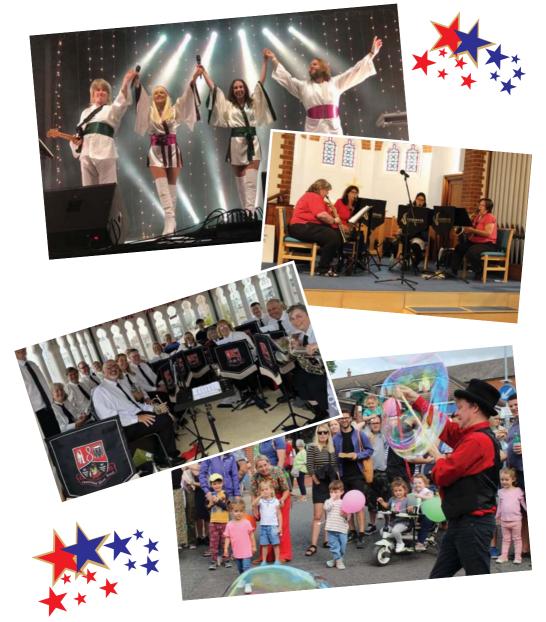

#### Free Entertainment On the Stage, 09.50 - 16.00:

09.50 - 10.35:

14.20 - 14.35:

14.40 - 16.00:

|                | in the swing of things.                                                                                                                                                                             |
|----------------|-----------------------------------------------------------------------------------------------------------------------------------------------------------------------------------------------------|
| 10.45 - 11.20: | The ever popular <b>CAKE &amp; WINE CLUB CHOIR</b> will treat you to more uplifting songs you will recognise.                                                                                       |
| 11.30 - 12.10: | <b>HEATHFIELD SILVER BAND</b> are here this year and, like Warbleton, their mission is to keep your toes tapping.                                                                                   |
| 12.20 - 12.50: | The <b>SUSSEX STOMPERS JAZZ BAND,</b> always popular here at Le Marché, will play in front of the stage (weather permitting). They will already have played in the Union Church from 11.00 - 11.40. |
| 13.00 - 14.15: | Celebrating 50 years since ABBA won the Eurovision Song Contest, ABBA tribute band                                                                                                                  |

ABBA'S ANGELS will recreate their numerous hits.

and Soul to Heathfield. It's not over until they've played Geno!

WARBLETON BRASS BAND will welcome you with upbeat, popular music to get you

A short session in front of the stage with BARRY RANDALL (Zumba dance fit fiesta).

Once again, complete with horn section, The FAT BELLY JONES BAND bring their Ska

# Union Church, open throughout for refreshments and always popular with those who like to hide from the crowds. Entertainment as below:

11.00 - 11.40: The SUSSEX STOMPERS JAZZ BAND. When they've finished here they will play in front of

the main stage at about 12.20.

12.00 - 13.15: Returning after appearing here a year or two ago, the saxophone quartet

SAXONYMOUS.

13.20 - 14.30: New to Le Marché, a duo with a wide ranging repertoire, TWICE DAILEY

#### State Hall (Kings Church), coffee shop open for refreshments with children's entertainment as below:

10.30 - 11.00: MARCO THE MAGICIAN entertains the children.

11.30 - 12.00: ANDY BOSCO entertains the children.

12.30 - 13.00: MARCO THE MAGICIAN entertains the children.

13.30 - 14.00: ANDY BOSCO entertains the children.

When not in the State Hall, which is the main fixed venue for children's entertainment, Andy Bosco and Marco the Magician tour the closed streets entertaining. Marco and Andy Bosco are professional children's entertainers.